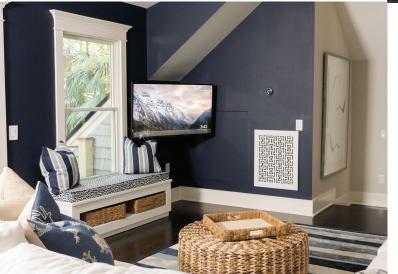

#### UPGRADE YOUR SPACE

Decorative air intake covers are made to replace the unattractive covers in any living space. Vent air covers will add a piece of art to hallways, living rooms or any space of a home or office, bringing unique and inspired designs into your life.

# Set Your Home Apart

All you need is the size of your intake filter, then choose the design that best fits your style. Modern or traditional,

we've got you covered. You will be amazed at how decorative wall vent covers can enhance your space.