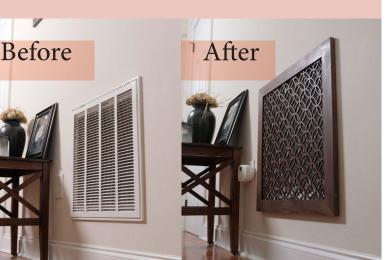

#### UPGRADE YOUR SPACE

Decorative air intake covers are made to replace the unattractive covers in any living space. Vent air covers will add a piece of art to hallways, living rooms or any space of a home or office, bringing unique and inspired designs into your life.

# Set Your Home Apart

All you need is the size of your intake filter, then choose the design that best fits your style. Modern or traditional,

we've got you covered. You will be amazed at how decorative wall vent covers can enhance your space.