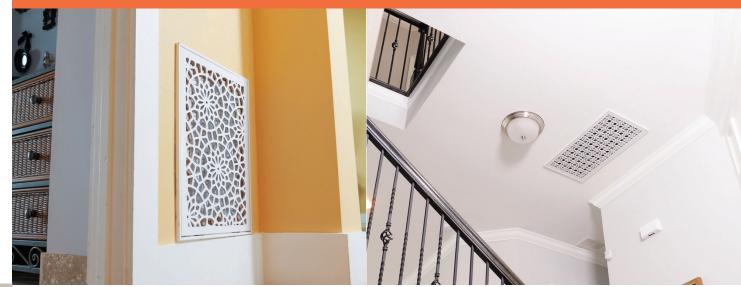

#### UPGRADE YOUR SPACE

Decorative air intake covers are made to replace the unattractive covers in any living space. Vent air covers will add a piece of art to hallways, living rooms or any space of a home or office, bringing unique and inspired designs into your life.

# Set Your Home Apart

All you need is the size of your intake filter, then choose the design that best fits your style. Modern or traditional,

we've got you covered. You will be amazed at how decorative wall vent covers can enhance your space.