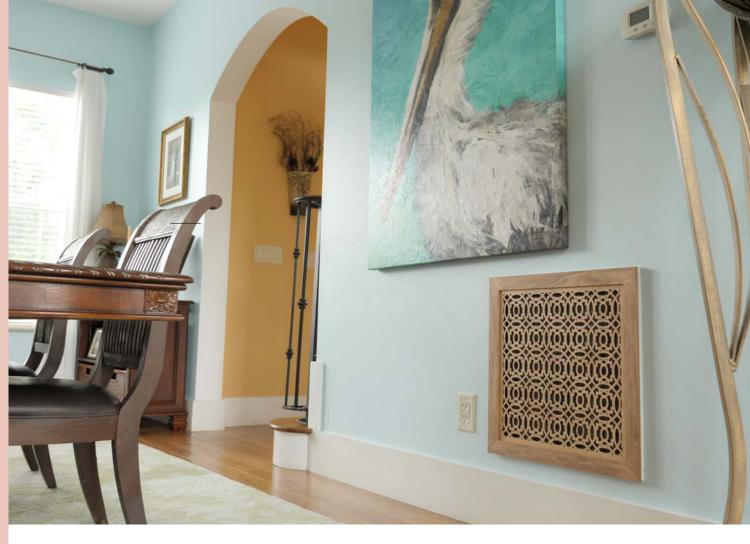

## MAKE IT YOUR OWN

Our air covers are made with quality natural wood and are sold primed and painted or you can purchase them to stain yourself.

#### UPGRADE YOUR SPACE

Decorative air intake covers are made to replace the unattractive covers in any living space. Vent air covers will add a piece of art to hallways, living rooms or any space of a home or office, bringing unique and inspired designs into your life.